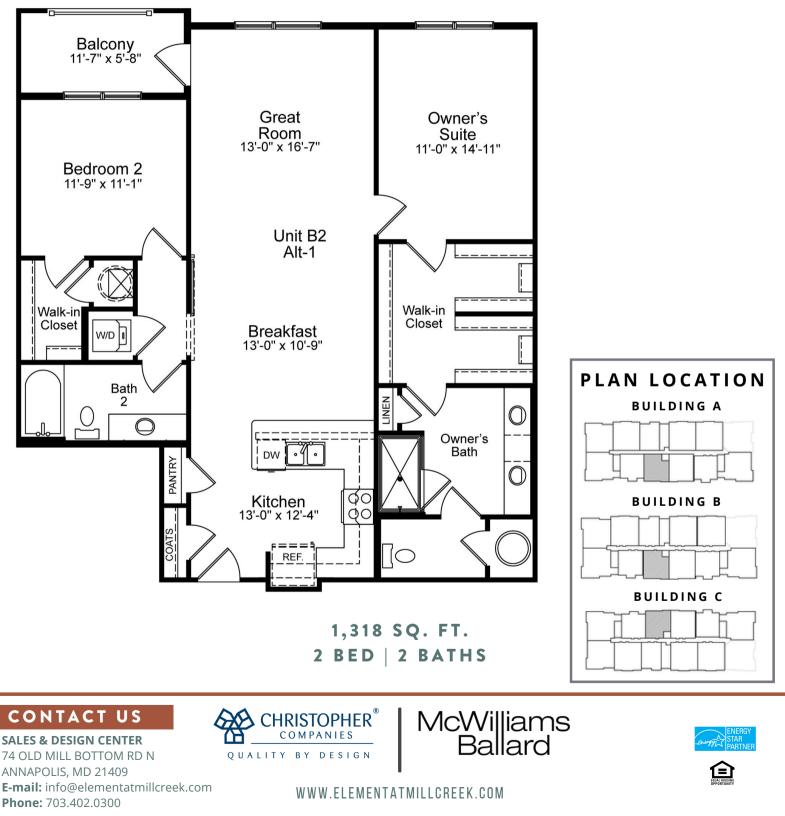

## "B2 - ALT 1" FLOORPLAN

\*Community information, plans, pricing and amenity details and dimensions are approximate and subject to change. Illustrations are artist concepts and may vary from the actual product being built. Builder specifications are subject to revision or substitution of equivalent materials without notice. We reserve the right to substitute equipment, material, appliances, and brand names with items of equal or higher, in our sole opinion, value. Contact the community manager for the latest information. Maryland Home Builder Registration No. Christopher Management, Inc #9101, Christopher at Element at Mill Creek LLC #9169.