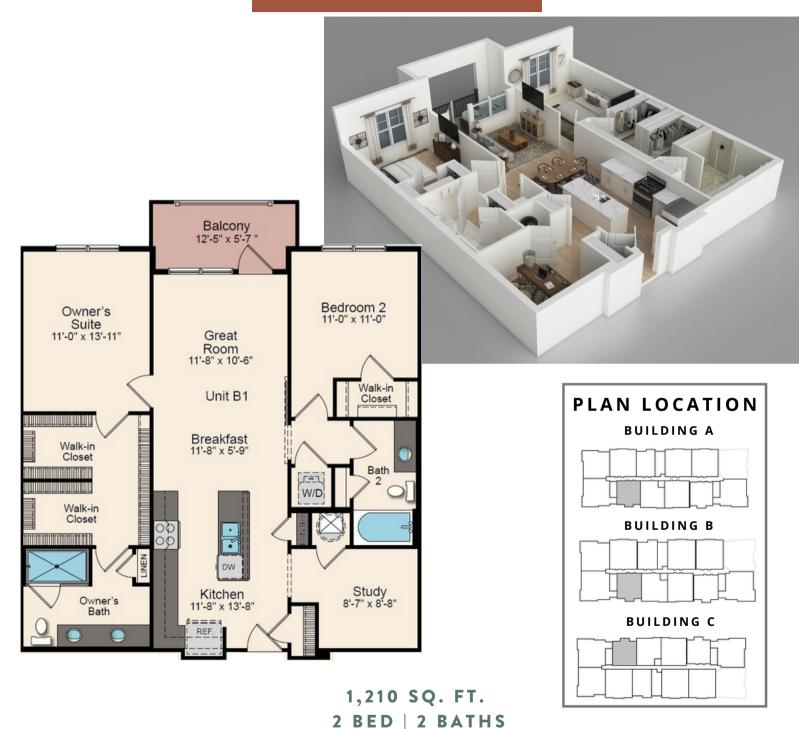

#### "B1" FLOORPLAN



#### CONTACT US

SALES TRAILER LOCATION: 74 OLD MILL BOTTOM RD N

ANNAPOLIS, MD 21409

**E-mail:** info@elementatmillcreek.com

**Phone:** 703.402.0300



McWilliams Ballard







## "B1 - ALT 1" FLOORPLAN



1,210 SQ. FT. 2 BED | 2 BATHS

#### CONTACT US

SALES TRAILER LOCATION:

74 OLD MILL BOTTOM RD N ANNAPOLIS, MD 21409

**E-mail:** info@elementatmillcreek.com

**Phone:** 703.402.0300



McWilliams Ballard







#### "B2" FLOORPLAN



BUILDING B

BUILDING C

1,416 SQ. FT. 2 BED | 2 BATHS

#### CONTACT US

**SALES TRAILER LOCATION:** 

74 OLD MILL BOTTOM RD N ANNAPOLIS, MD 21409

**Phone:** 703.402.0300

**E-mail:** info@elementatmillcreek.com



McWilliams Ballard







## "B2 - ALT 1" FLOORPLAN





1,318 SQ. FT. 2 BED | 2 BATHS

#### CONTACT US

SALES TRAILER LOCATION: 74 OLD MI