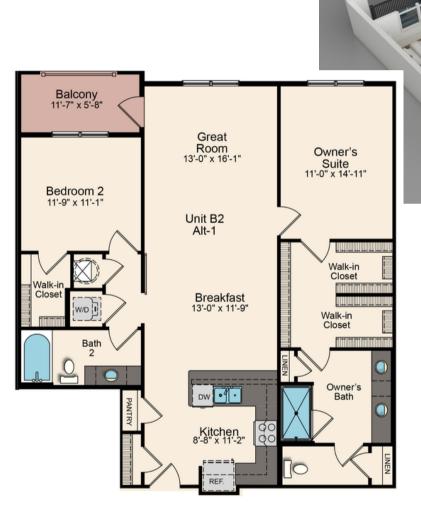

#### "B1" FLOORPLAN



#### CONTACT US

SALES TRAILER LOCATION: 74 OLD MILL BOTTOM RD N

ANNAPOLIS, MD 21409

**E-mail:** info@elementatmillcreek.com

**Phone:** 703.402.0300



McWilliams Ballard







## "B1 - ALT 1" FLOORPLAN



1,210 SQ. FT. 2 BED | 2 BATHS

#### CONTACT US

SALES TRAILER LOCATION:

74 OLD MILL BOTTOM RD N ANNAPOLIS, MD 21409

**E-mail:** info@elementatmillcreek.com

**Phone:** 703.402.0300



McWilliams Ballard







#### "B2" FLOORPLAN



BUILDING B

BUILDING C

1,416 SQ. FT. 2 BED | 2 BATHS

#### CONTACT US

**SALES TRAILER LOCATION:** 

74 OLD MILL BOTTOM RD N ANNAPOLIS, MD 21409

**Phone:** 703.402.0300

**E-mail:** info@elementatmillcreek.com



McWilliams Ballard







## "B2 - ALT 1" FLOORPLAN





1,318 SQ. FT. 2 BED | 2 BATHS

#### CONTACT US

SALES TRAILER LOCATION: 74 OLD MILL BOTTOM RD N

ANNAPOLIS, MD 21409

**E-mail:** info@elementatmillcreek.com

**Phone:** 703.402.0300



McWilliams Ballard







#### "B3" FLOORPLAN





1,558 SQ. FT. 2 BED | 2 BATHS

#### CONTACT US

SALES TRAILER LOCATION: 74 OLD MILL BOTTOM RD N

ANNAPOLIS, MD 21409

**E-mail:** info@elementatmillcreek.com

**Phone:** 703.402.0300



McWilliams Ballard







# "B4" FLOORPLAN



1,621 SQ. FT. 2 BED | 2 BATHS

#### CONTACT US

Suite 16'-3" x 11'-10"

**SALES TRAILER LOCATION:** 74 OLD MILL BOTTOM RD N ANNAPOLIS, MD 21409

**E-mail:** info@elementatmillcreek.com

**Phone:** 703.402.0300



McWilliams Ballard





**BUILDING C** 



# "B4 - ALT 1" FLOORPLAN



#### **CONTACT US**

**SALES TRAILER LOCATI