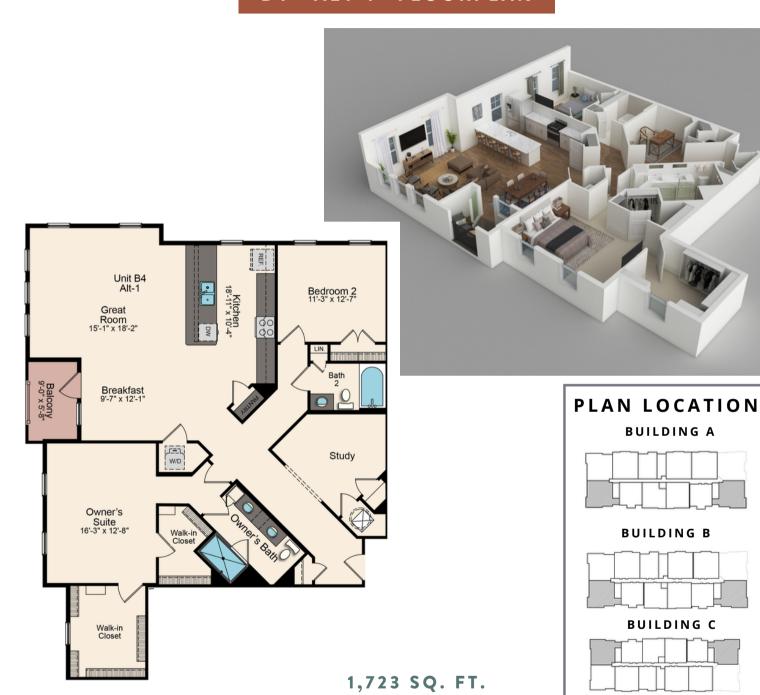

ms Ballard







## "B2 - ALT 1" FLOORPLAN





1,318 SQ. FT. 2 BED | 2 BATHS

#### CONTACT US

SALES TRAILER LOCATION: 74 OLD MILL BOTTOM RD N

ANNAPOLIS, MD 21409

**E-mail:** info@elementatmillcreek.com

**Phone:** 703.402.0300



McWilliams Ballard







#### "B3" FLOORPLAN





1,558 SQ. FT. 2 BED | 2 BATHS

#### CONTACT US

SALES TRAILER LOCATION: 74 OLD MILL BOTTOM RD N

ANNAPOLIS, MD 21409

**E-mail:** info@elementatmillcreek.com

**Phone:** 703.402.0300



McWilliams Ballard







# "B4" FLOORPLAN



1,621 SQ. FT. 2 BED | 2 BATHS

#### CONTACT US

Suite 16'-3" x 11'-10"

**SALES TRAILER LOCATION:** 74 OLD MILL BOTTOM RD N ANNAPOLIS, MD 21409

**E-mail:** info@elementatmillcreek.com

**Phone:** 703.402.0300



McWilliams Ballard





**BUILDING C** 



# "B4 - ALT 1" FLOORPLAN



#### **CONTACT US**

**SALES TRAILER LOCATION:** 74 OLD MILL BOTTOM RD N

Phone: 703.402.0300

ANNAPOLIS, MD 21409 **E-mail:** info@elementatmillcreek.com

CHRISTOPHER
COMPANIES
QUALITY BY DESIGN

McWilliams Ballard





WWW.ELEMENTATMILLCREEK.COM

2 BED | 2 BATHS