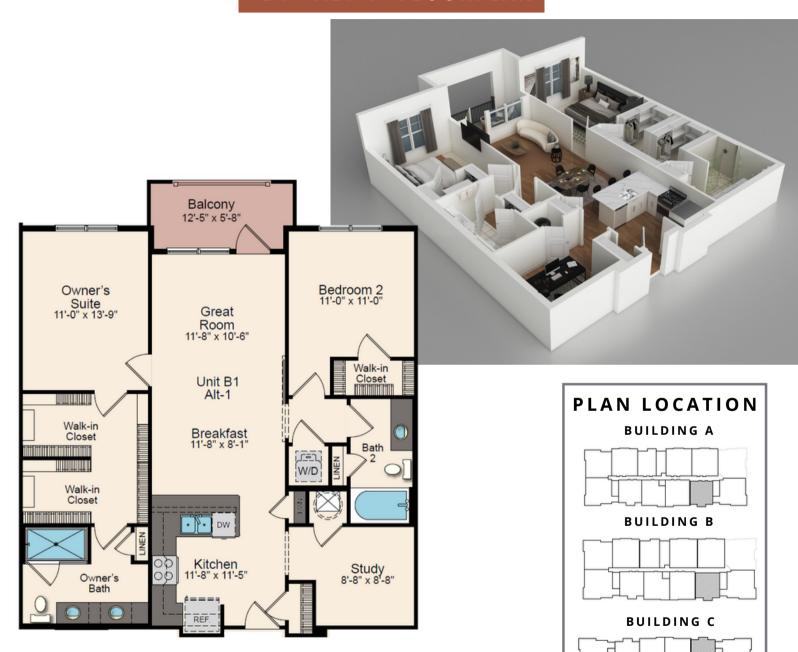

#### "B1" FLOORPLAN



#### CONTACT US

SALES TRAILER LOCATION: 74 OLD MILL BOTTOM RD N

ANNAPOLIS, MD 21409

**E-mail:** info@elementatmillcreek.com

**Phone:** 703.402.0300



McWilliams Ballard







## "B1 - ALT 1" FLOORPLAN



1,210 SQ. FT. 2 BED | 2 BATHS

#### CONTACT US

SALES TRAILER LOCATION:

74 OLD MILL BOTTOM RD N ANNAPOLIS, MD 21409

**E-mail:** info@elementatmillcreek.com

**Phone:** 703.402.0300



McWilliams Ballard







#### "B2" FLOORPLAN



BUILDING B

BUILDING C

1,416 SQ. FT. 2 BED | 2 BATHS

#### CONTACT US

**SALES TRAILER LOCATION:** 

74 OLD MILL BOTTOM RD N ANNAPOLIS, MD 21409

**Phone:** 703.402.0300

**E-mail:** info@elementatmillcreek.com



McWilliams Ballard







## "B2 - ALT 1" FLOORPLAN





1,318 SQ. FT. 2 BED | 2 BATHS

#### CONTACT US

SALES TRAILER LOCATION: 74 OLD MILL BOTTOM RD N

ANNAPOLIS, MD 21409

**E-mail:** info@elementatmillcreek.com

**Phone:** 703.402.0300



McWilliams Ballard







#### "B3" FLOORPLAN





1,558 SQ. FT. 2 BED | 2 BATHS

#### CONTACT US

SALES