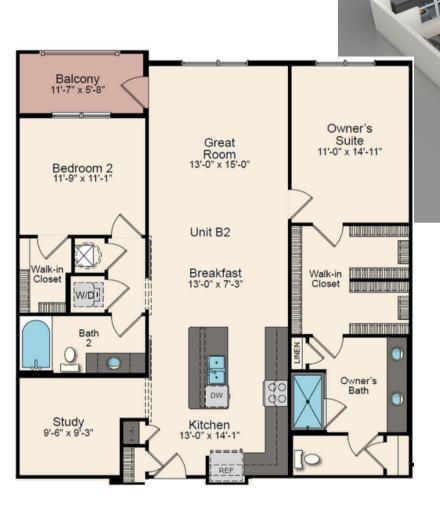

#### "B1" FLOORPLAN



#### CONTACT US

SALES TRAILER LOCATION: 74 OLD MILL BOTTOM RD N

ANNAPOLIS, MD 21409

**E-mail:** info@elementatmillcreek.com

**Phone:** 703.402.0300



McWilliams Ballard







## "B1 - ALT 1" FLOORPLAN



1,210 SQ. FT. 2 BED | 2 BATHS

#### CONTACT US

SALES TRAILER LOCATION:

74 OLD MILL BOTTOM RD N ANNAPOLIS, MD 21409

**E-mail:** info@elementatmillcreek.com

**Phone:** 703.402.0300



McWilliams Ballard







#### "B2" FLOORPLAN



BUILDING B

BUILDING C

1,416 SQ. FT. 2 BED | 2 BATHS

#### CONTACT US

**SALES TRAILER LOCATION:** 

74 OLD MILL BOTTOM RD N ANNAPOLIS, MD 21409

**Phone:** 703.402.0300

**E-mail:** info@elementatmillcreek.com



McWilliams Ballard







## "B2 - ALT 1" FLOORPLAN





1,318 SQ. FT. 2 BED | 2 BATHS

#### CONTACT US

SALES TRAILER LOCATION: 74 OLD MILL BOTTOM RD N

ANNAPOLIS, MD 21409

**E-mail:** info@elementatmillcreek.com

**Phone:** 703.402.0300



McWilliams Ballard







#### "B3" FLOORPLAN





1,558 SQ. FT. 2 BED | 2 BATHS

#### CONTACT US

SALES TRAILER LOCATION: 74 OLD MILL BOTTOM RD N

ANNAPOLIS, MD 21409

**E-mail:** info@elementatmillcreek.com

**Phone:** 703.402.0300



McWilliams Ballard







# "B4" FLOORPLAN



1,621 SQ. FT. 2 BED | 2 BATHS

#### CONTACT US

Suite 16'